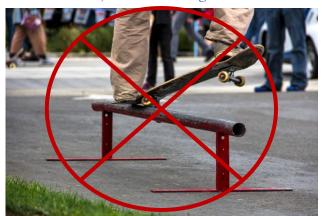

#### No Skateboard Rails or Ramps

The basketball court was recently resurfaced for the community to enjoy. We realize that it is a popular area to skateboard, however, no skateboard rails or ramps should be used on the basketball court.

If you are skateboarding and a group comes to play basketball kindly make room for them to use the court. We appreciate your compliance in this matter.