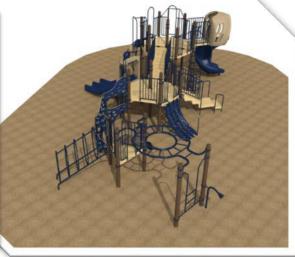

#### **New Community Amenities**

Coming Soon: New Play Structure!

The images are renderings of the planned structure.

A new dog station has been installed at the entrance of the park at the corner of Pheasant and San Remo. Please clean up after your pets.