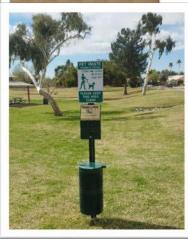

#### **New Community Amenities**

Coming Soon: New Play Structure!

The images are renderings of the planned structure.

A new dog station has been installed at the entrance of the park at the corner of Pheasant and San Remo. Please clean up after your pets.